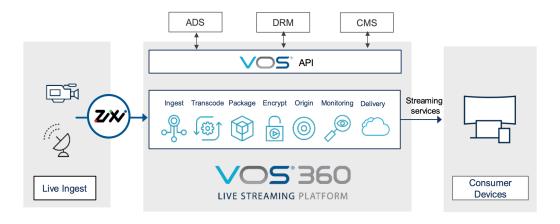

### OUTSTANDING SCALABILITY FROM SOURCE TO SCREEN

A SaaS offering running off a global public cloud infrastructure, Harmonic's **VOS360 platform** helps content creators and service providers easily launch revenue-generating, broadcast-quality OTT channels in a matter of minutes. The VOS360 solution features six media processing microservices: ingest, transcoding, encryption, packaging/origin, monitoring and delivery.

To protect the content in transit throughout its delivery chain, Harmonic's VOS360 cloud infrastructure features integrated Zixi receivers that can receive Zixi-protected sources.