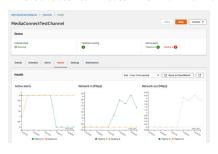

## AWS Console Flow Health with Maximum 6 KPIs

With access to far more performance data, ZEN Master can more accurately identify incidents, accelerate the RCA process with guided RCA reporting and help operations teams to understand what has changed and where exactly the impacts were felt.

#### Zixi ZEN Master Flow Health with over 25 Critical KPIs

ZEN Master is the market leading live video control plane trusted every day in the most demanding media distribution environments. With ZEN Master for AWS MediaConnect, operators can take full advantage of the scale and flexibility of AWS without compromising control or visibility.