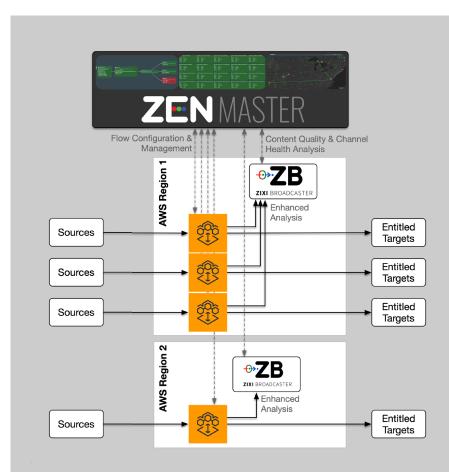

# ZEN MASTER FOR AWS MEDIACONNECT

# AWS MediaConnect Flows Managed & Monitored in ZEN Master

Built on Zixi's market leading SDVP, AWS Elemental MediaConnect is a high-quality cloud transport service for live video that delivers the reliability and security of satellite and fiber-optic combined with the flexibility, agility, and economics of IP-based networks. ZEN Master enhances MediaConnect, combining the scale and agility that AWS is known for with purpose-built live video operations dashboards to help video operations teams easily manage and monitor channel delivery.

MediaConnect is very powerful, and while the AWS Management Console provides the basic functions necessary to spin up and manage AWS MediaConnect flows, there can be significant challenges with managing scale and complexity that require sophisticated monitoring, customizable operations dashboard views and deeper insights. The ZEN Master live video control plane is fully integrated directly into AWS MediaConnect, unlocking simplified operations, delivering comprehensive management of AWS MediaConnect flows with greatly enhanced monitoring visibility, intelligent alerts and actionable insights that are fundamental to efficiently managed channel distribution.

# **Dramatically Enhanced Monitoring with ZERO Additional Egress**

Seamlessly integrated directly into MediaConnect, with ZEN Master operators can easily model existing workflows or use the channel management features to provision and manage new flows. Telemetry details collected in MediaConnect are aggregated and presented in dynamic live channel dashboards, automatically identifying stream delivery performance and alerting operators whenever problems arise. ZEN Master can also provision greatly enhanced live video monitoring in Zixi Broadcaster and connect these monitoring points to managed AWS MediaConnect flows directly within the same AWS region, mitigating any additional egress fees while providing deeper insights to the health and performance of all facets of the end-to-end distribution.