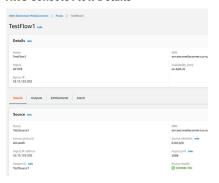

## **AWS Console Flow Details**

ZEN Master unlocks live predictive health score, live proxy playback options, stream heuristics, instrumented preview thumbnails with overlaid audio meters and detailed program metadata with codec details.

#### Zixi ZEN Master Flow Details