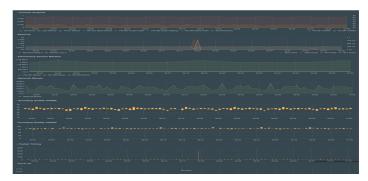

- Content Quality Analysis Channel content is continuously inspected, generating real-time ePSNR and eVMAF perceptual quality scores.
- Live Impairment Detection Silent Audio, Still-Frame Video, Blank Video and other impairments are automatically detected and alerted.
- Intelligent Data Platform (IDP) Using advanced analytics, machine learning and AI, the IDP intelligently alerts users to problems before they happen with graphs, maps, charts and data visualizations that enable users to quickly interpret stream data from a collection of 9 billion + telemetry data points per day, ensuring broadcast-quality streaming results while mitigating risk.
- Configurable Dashboards ZEN Master dashboards continuously present channel health and dynamically organize flows by health and alert severity.
- Customizable Alerts Build custom alert and notification profiles
- Enhanced QoS and QoE Performance Measurement ZEN Master and Zixi Broadcaster add support for over 25 additional critical KPIs necessary for managing live video delivery as well as providing real-time validation with live thumbnail and audio level previews of each channel flow.

#### Zixi ZEN Master Flow Health with over 25 Critical KPIs

ZEN Master is the market leading live video control plane trusted every day in the most demanding media distribution environments. With ZEN Master for AWS MediaConnect, operators can take full advantage of the scale and flexibility of AWS without compromising control or visibility.