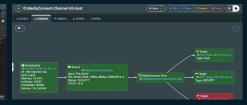

## **AWS Console Flow Details**

ZEN Master unlocks live predictive health score, live proxy playback options, stream heuristics, instrumented preview thumbnails with overlaid audio meters and detailed program metadata with codec details.

#### Zixi ZEN Master Flow Details