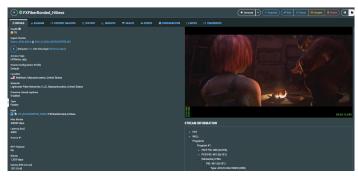

## **AWS Console Flow Details**

ZEN Master unlocks live predictive health score, live proxy playback options, stream heuristics, instrumented preview thumbnails with overlaid audio meters and detailed program metadata with codec details.

#### Zixi ZEN Master Flow Details